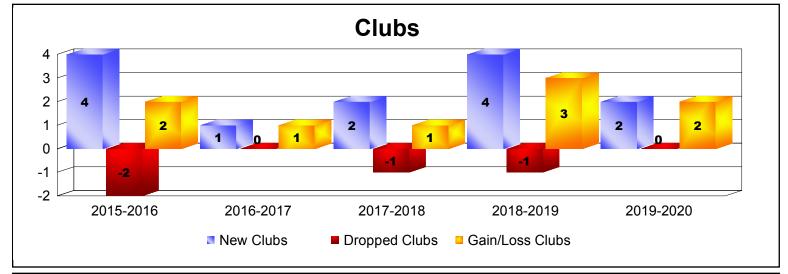

District 355 B1 As of December 2019 Cumulative

| Year      | New<br>Clubs | Dropped<br>Clubs | Gain/<br>Loss<br>Clubs | New<br>Members | Charter<br>Members | Reinstate<br>Members | Transfer<br>Members | Total<br>Member<br>Added | Total<br>Members<br>Dropped | Gain/<br>Loss<br>Members |
|-----------|--------------|------------------|------------------------|----------------|--------------------|----------------------|---------------------|--------------------------|-----------------------------|--------------------------|
| 2015-2016 | 4            | -2               | 2                      | 478            | 115                | 13                   | 4                   | 610                      | -614                        | -4                       |
| 2016-2017 | 1            | 0                | 1                      | 453            | 30                 | 13                   | 3                   | 499                      | -524                        | -25                      |
| 2017-2018 | 2            | -1               | 1                      | 599            | 58                 | 32                   | 5                   | 694                      | -548                        | 146                      |
| 2018-2019 | 4            | -1               | 3                      | 546            | 141                | 29                   | 4                   | 720                      | -661                        | 59                       |
| 2019-2020 | 2            | 0                | 2                      | 334            | 60                 | 8                    | 3                   | 405                      | -323                        | 82                       |
| Average   | 3            | -1               | 2                      | 482            | 81                 | 19                   | 4                   | 586                      | -534                        | 52                       |