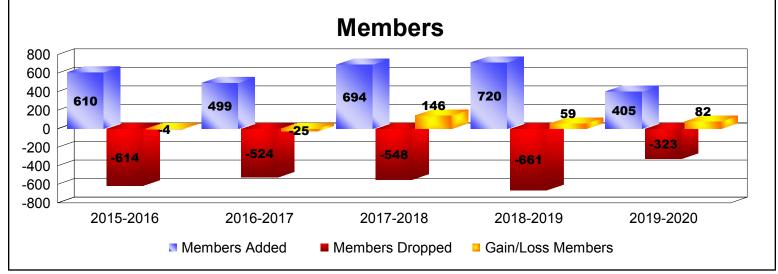

District 355 B1 As of December 2019 Cumulative

| Year      | New<br>Clubs | Dropped<br>Clubs | Gain/<br>Loss<br>Clubs | New<br>Members | Charter<br>Members | Reinstate<br>Members | Transfer<br>Members | Total<br>Member<br>Added | Total<br>Members<br>Dropped | Gain/<br>Loss<br>Members |
|-----------|--------------|------------------|------------------------|----------------|--------------------|----------------------|---------------------|--------------------------|-----------------------------|--------------------------|
| 2015-2016 | 4            | -2               | 2                      | 478            | 115                | 13                   | 4                   | 610                      | -614                        | -4                       |
| 2016-2017 | 1            | 0                | 1                      | 453            | 30                 | 13                   | 3                   | 499                      | -524                        | -25                      |
| 2017-2018 | 2            | -1               | 1                      | 599            | 58                 | 32                   | 5                   | 694                      | -548                        | 146                      |
| 2018-2019 | 4            | -1               | 3                      | 546            | 141                | 29                   | 4                   | 720                      | -661                        | 59                       |
| 2019-2020 | 2            | 0                | 2                      | 334            | 60                 | 8                    | 3                   | 405                      | -323                        | 82                       |
| Average   | 3            | -1               | 2                      | 482            | 81                 | 19                   | 4                   | 586                      | -534                        | 52                       |